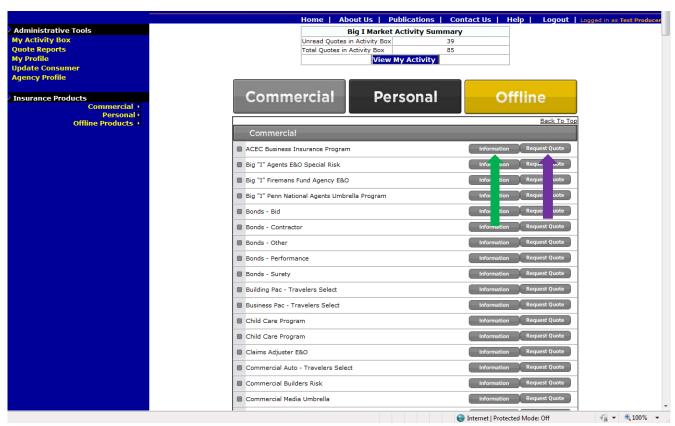

On the Home page there are three sections of Products; **Commercial**, **Personal**, and **Offline\***. For each product you have two options; **Information** or **Request Quote**.

<sup>\*</sup>Most items under Offline are not actually quotable, check the Information page for more details.