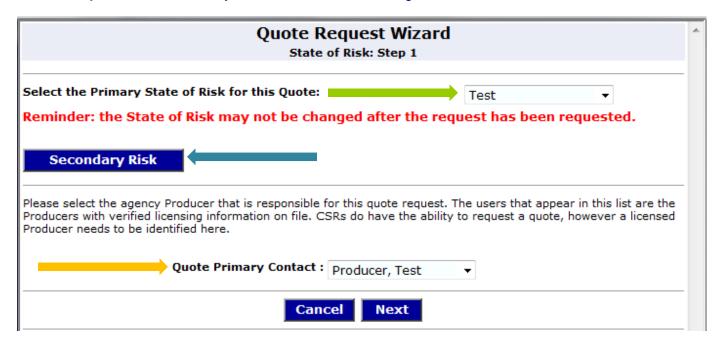

**Request Quote** opens the Quote Request Wizard. On Step 1 there are two questions. "What is the **primary state** of risk?" and "Who shall be the **Primary Contact**?" These will default to your state and your name unless you only have the CSR role in which case you will need to use the drop-down box to select someone identified as a Producer in our database.

Only a licensed agent may be the Primary Contact.

In South Carolina only an agent with a Broker License may the Primary Contact.

The Secondary Risk button need only be used with the Affluent Program with multi-state risks.