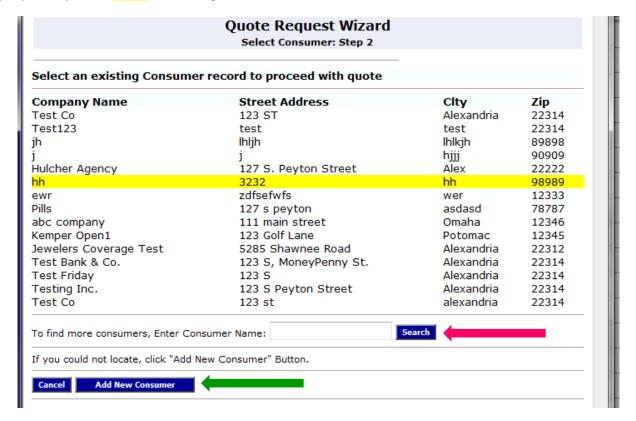

On Step 2 you may either Select an existing Consumer, Search for them, or Add a New one.

If you selected an existing Consumer these fields will be blank. Otherwise you will just need to fill in the Requested Effective Date. If the Physical Address and Mailing Address are the same, just fill in the Physical Address and select the Yes option to automatically fill in Mailing Address.